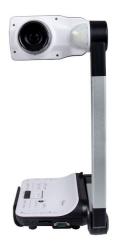

## DC556

13MP Folding arm document camera with 4K video preview

- 13MP High definition camera with 4K video preview
- 17x Optical zoom / 8x digital zoom to focus on the finer detail
- 2x HDMI (in/out), 2x VGA (in/out), 2x 3.5mm Audio (in/out), SD and USB for external storage
- USB and RS232 control

The Optoma DC556 4K document camera creates an inspirational space where even the smallest of objects can be enlarged onto a huge screen for a more in-depth learning experience.

Teaching staff, presenters and students are now able to share even the smallest objects or detailed experiments with a larger audience using an Optoma visualiser. Suitable for classrooms, lecture theatres, boardrooms and auditoriums, it's a great way to give students an interactive learning experience.