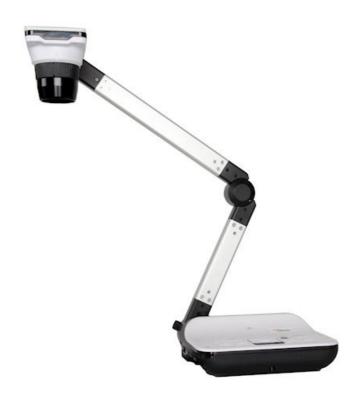

## DC556

13MP Folding arm document camera with 4K video preview

- 13MP High definition camera with 4K video preview
- 17x Optical zoom / 8x digital zoom to focus on the finer detail
- 2x HDMI (in/out), 2x VGA (in/out), 2x 3.5mm Audio (in/out), SD and USB for external storage
- USB and RS232 control

The Optoma DC556 4K document camera creates an inspirational space where even the smallest of objects can be enlarged onto a huge screen for a more in-depth learning experience.

Teaching staff, presenters and students are now able to share even the smallest objects or detailed experiments with a larger audience using an Optoma visualiser. Suitable for classrooms, lecture theatres, boardrooms and auditoriums, it's a great way to give students an interactive learning experience.