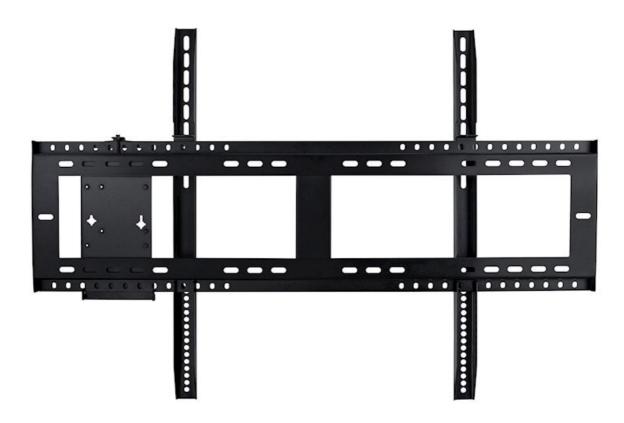

## OWMFP01

Wall mount for Optoma Interactive flat panel displays

- Wall mount designed for Optoma interactive flat panel displays
- Heavy duty construction
- Includes VESA adapter plate for mounting small form factor (SFF) computers
- Compatible with ST01 trolley

The OWMFP01 is a wall mount designed for easy installation and adjustment of the Optoma 65", 75" and 86" interactive flat panel displays, and is also compatible with the ST01 trolley.

## **Specifications**

EAN: 5055387662513, Colour: Black General Dimensions (W x D x H) 37.8" x 25.59" x 1.81"

Net weight 13.23 lbs Gross weight 14.11 lbs