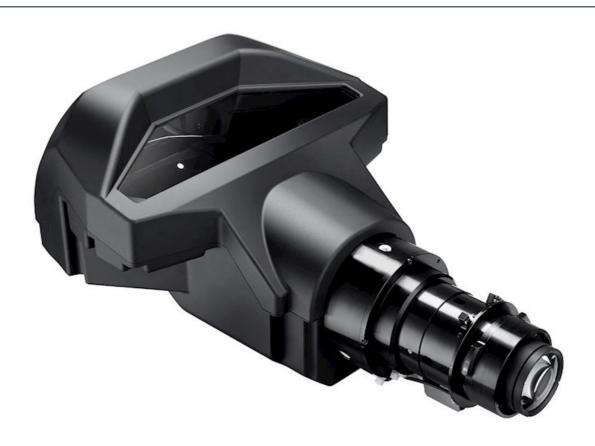

## BX-CTA16

Ultra short throw lens for big images in small spaces

- 0.36:1 throw ratio, project images up to 7.5m wide from less than 3 metres away
- Designed for the Optoma ZU1300, ZU1100, ZU1050, ZU860, ZU750 and ZU660e DuraCore laser projectors
- Perfect for digital signage, retail, leisure and entertainment installations
- Enables installations in environments with restricted space

The BX-CTA16 ultra short throw lens is ideal for installations with restricted placement distance from the screen area.

The ultra short throw ratio of 0.36:1 lens can produce an image size of 120" up to 400"

## **Specifications**

Motorised lens

UPC: 796435 07 132 5, EAN: 5055387657717, Colour: Black **General**In the box

A16 lens adaptor, Support bracket Kit, B

| General                    |                                                                                                       |
|----------------------------|-------------------------------------------------------------------------------------------------------|
| In the box                 | A16 lens adaptor, Support bracket Kit, Boresight adjustment Tool, L shape tool, Boresight extender x3 |
| Net weight<br>Gross weight | 5.23 kg<br>2.72 kg                                                                                    |
|                            |                                                                                                       |
| Throw ratio (min)          | 0.36                                                                                                  |
| Throw ratio (max)          | 0.36                                                                                                  |
| Offset                     | 142%                                                                                                  |
| Min throw distance         | 0.96                                                                                                  |
| Max throw distance         | 3.01                                                                                                  |
| Min screen size            | 120                                                                                                   |
| Max screen size            | 400                                                                                                   |
| Zoom type                  | Fixed                                                                                                 |
|                            |                                                                                                       |